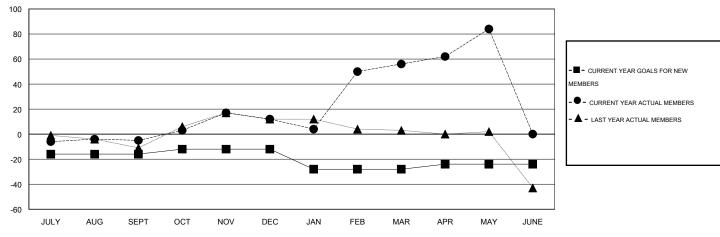

### GOALS AND ACTUAL MEMBERS CUMULATIVE

| DROPPED CLUBS: 0  DROPPED MEMBERS |    | 20 CLUBS OF 33 ADDED 1 OR MORE<br>NEW MEMBERS | GENDER DISTRIBUTION  MALE 633 (63)  FEMALE 368 (36) | •   |
|-----------------------------------|----|-----------------------------------------------|-----------------------------------------------------|-----|
| DECEASED                          | 13 | CLICK HERE FOR HEALTH                         | FAMILY UNIT MEMBERS                                 | 163 |
| CLUB CANCELLED OTHER              | 67 | ASSESSMENT DATA                               | HEAD OF HOUSEHOLD                                   | 78  |
| TOTAL                             | 80 |                                               | NON-HEAD OF HOUSEHOLD                               | 85  |

#### LOCATION NEW YORK **GMT:** ED LECIUS

| GMT: ED LEC   | CIUS             |                   | LOCATION         | NEW YOR          | RK            |                    |                                     |                    | GMT CA 1         |
|---------------|------------------|-------------------|------------------|------------------|---------------|--------------------|-------------------------------------|--------------------|------------------|
|               |                  | Clubs             |                  |                  | Members       |                    |                                     |                    |                  |
|               | RESU             | LTS FOR 2015-2016 | 6                |                  |               | RESU               | JLTS FOR 2015-2016                  |                    |                  |
| QUARTER       | NEW CLUB<br>GOAL | NEW CLUBS         | DROPPED<br>CLUBS | NET<br>GAIN/LOSS | QUARTER       | NEW MEMBER<br>GOAL | CHARTER AND<br>NEW MEMBERS<br>ADDED | DROPPED<br>MEMBERS | NET<br>GAIN/LOSS |
| JULY/AUG/SEPT | 0                | 0                 | 0                | 0                | JULY/AUG/SEPT | -16                | 14                                  | 19                 | -5               |
| OCT/NOV/DEC   | 1                | 0                 | 0                | 0                | OCT/NOV/DEC   | 4                  | 52                                  | 35                 | 17               |
| JAN/FEB/MAR   | 0                | 1                 | 0                | 1                | JAN/FEB/MAR   | -16                | 63                                  | 19                 | 44               |
| APR/MAY/JUNE  | 1                | 1                 | 0                | 1                | APR/MAY/JUNE  | 4                  | 35                                  | 7                  | 28               |