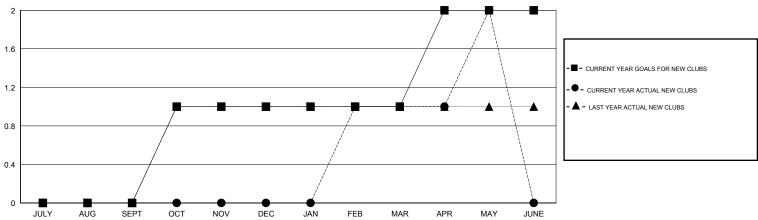

## GOALS AND ACTUAL NEW CLUBS CUMULATIVE

#### LOCATION NEW YORK **GMT:** ED LECIUS

| GMT: ED LEC   | CIUS             |                   | LOCATION         | NEW YOR          | RK            |                    |                                     |                    | GMT CA 1         |
|---------------|------------------|-------------------|------------------|------------------|---------------|--------------------|-------------------------------------|--------------------|------------------|
|               |                  | Clubs             |                  |                  | Members       |                    |                                     |                    |                  |
|               | RESU             | LTS FOR 2015-2016 | 6                |                  |               | RESU               | JLTS FOR 2015-2016                  |                    |                  |
| QUARTER       | NEW CLUB<br>GOAL | NEW CLUBS         | DROPPED<br>CLUBS | NET<br>GAIN/LOSS | QUARTER       | NEW MEMBER<br>GOAL | CHARTER AND<br>NEW MEMBERS<br>ADDED | DROPPED<br>MEMBERS | NET<br>GAIN/LOSS |
| JULY/AUG/SEPT | 0                | 0                 | 0                | 0                | JULY/AUG/SEPT | -16                | 14                                  | 19                 | -5               |
| OCT/NOV/DEC   | 1                | 0                 | 0                | 0                | OCT/NOV/DEC   | 4                  | 52                                  | 35                 | 17               |
| JAN/FEB/MAR   | 0                | 1                 | 0                | 1                | JAN/FEB/MAR   | -16                | 63                                  | 19                 | 44               |
| APR/MAY/JUNE  | 1                | 1                 | 0                | 1                | APR/MAY/JUNE  | 4                  | 35                                  | 7                  | 28               |